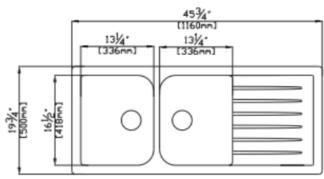

## **SPECIFICATIONS**

(All measurements are in millimeters)

**Description:** 

Quartz Double Bowl Kitchen Sink

**Sink Dimensions:** 

1160W x 500H x 225D

**Bowl Dimensions:** 

2 x (336W x 418H x 210D)