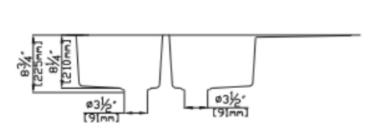

## **SPECIFICATIONS**

(All measurements are in millimeters)

**Description:** 

Quartz Double Bowl Kitchen Sink

**Sink Dimensions:** 

1160W x 500H x 225D

**Bowl Dimensions:** 

2 x (336W x 418H x 210D)

## Material:

Quartz (80% natural quartz, 20% resins)

Tap Holes:

No tap hole. Tap hole optional.

90mm chrome round basket wasteincluded.

**Cut Out Templates:** 

Yes

\*NOTE: Always use the physical product measurements for cut-outs as the manufaturer's template is a guide only and may differ from the actual product dimensions over time.