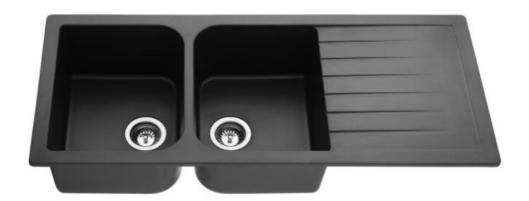

## **SPECIFICATIONS**

(All measurements are in millimeters)

**Description:** 

Quartz Double Bowl Kitchen Sink

**Sink Dimensions:** 

1160W x 500H x 225D

**Bowl Dimensions:** 

2 x (336W x 418H x 210D)

## Material:

Quartz (80% natural quartz, 20% resins)

Tap Holes:

No tap hole. Tap hole optional.

90mm chrome round basket wasteincluded.

**Cut Out Templates:** 

Yes

\*NOTE: Always use the physical product measurements for cut-outs as the manufaturer's template is a guide only and may differ from the actual product dimensions over time.